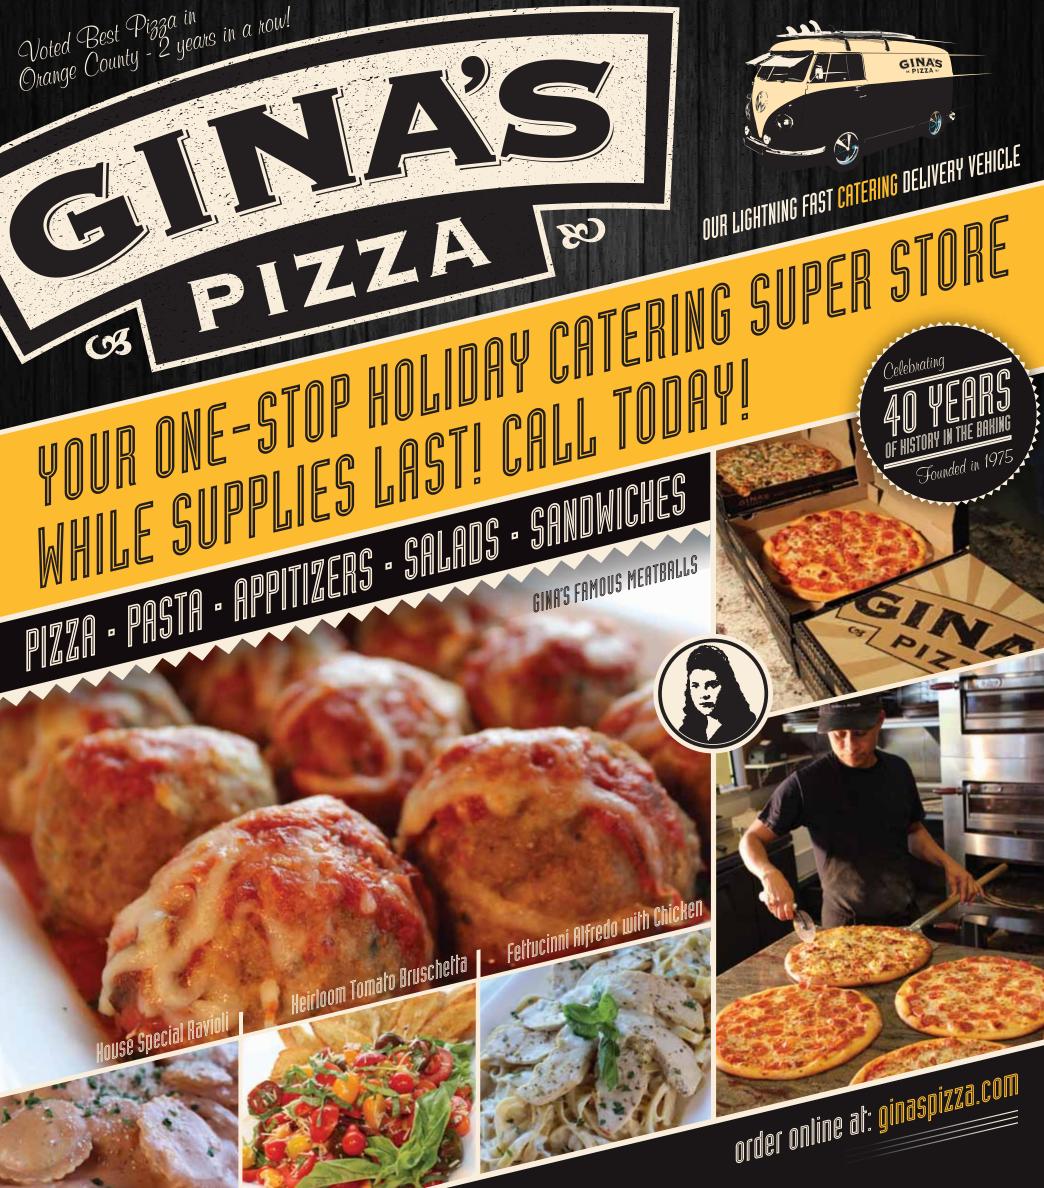

HOMEMADE RICOTTA CHEESE BALLS Served With Marinara, Garlic Aioli & Pesto Aioli + QUARTER (20 BALLS) \$17.99 + HALF (40 BALLS) \$35.99 + FULL (60 BALLS) \$53.99

NEW! GINA'S MEATBALL PLATTER Served With Gina's Marinara & Melted Mozzarella Includes Serving Skewers On The Side. + QUARTER (18 20Z MEATBALLS) \$23.99 + HALF (36 202 MEATBALLS) \$47.99 + FULL (72 202 MEATBALLS) \$95.99

# **MEATS & VEGGIES**

GINA'S FAMOUS MEATBALLS Served With Gina's Marinara Sauce & Melted Mozzarella + QUARTER (12 MEATBALLS) \$23.99 + HALF (24 MEATBALLS) \$47.99 + FULL (48 MEATBALLS) \$95.99

**ITALIAN SAUSAGES & PEPPERS** Served With Gina's Marinara & Grated Parmesan + QUARTER (12 SAUSAGES) \$23.99 + HALF (24 SAUSAGES) \$47.99 + FULL (48 SAUSAGES) \$95.99

### HOUSE SPECIAL RAVIOLI

Seasoned Ricotta Stuffed Into Fresh Egg Pasta Pillows And Tossed With Your Choice Of Sauce.